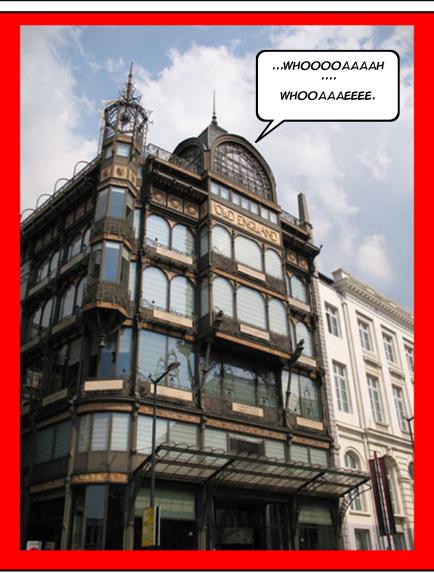

THEY FIGURE
JOHN'S AN
ADULT, AND THAT
HE CAN FEND FOR
HIMSELF, SO
THEY SIT AROUND
AND CATCH UP ON
GOSSIP.

SUDDENLY, RENE HEARS AN EERIE SCI-FI RADIO SOUND.

SHE THINKS THE SOUND
IS COMING FROM THIS
CREEPY ART DECO
CASTLE THAT THE
LOCALS SAID BELONGED
TO A CRAZED
MUSICOLOGIST

THE AVERAGE BRUSSELS CITY OWELLER STEERED CLEAR OF THE CASTLE, FOR FEAR THEY WOULD BE PERSUADED TO TAKE UP THE ACCORDION AND BE TURNED INTO A BOHEMIAN...

OH MY... COULD THAT BE WHAT IS HAPPENING TO JOHN?

> COULD THAT BE THE EXPLANATION OF THE STRANGE SOUND RENE WAS HEARING FROM THE CASTLE?

RENE PUSHES ASIDE THE CREAKY DOORS OF THE CASTLE...

SHE EXPLORES THE VARIOUS ROOMS AND FINDS QUIRKY MUSICAL INSTRUMENTS WHOSE SOLE PURPOSE IS TO TURN UNSUSPECTING VISITORS INTO BOHEMIANS.