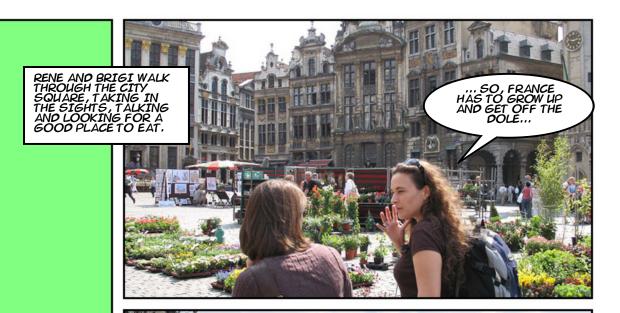

16

TWO HOURS LATER, THEY ARRIVE IN BRUSSELS WHERE BRIGI MEETS THEM AT THE STATION.

ALL OF A SUPPEN, RENE REALIZES THAT THEY LEFT JOHN BACK AT THE STATION....

THE PAIR FIND A GREAT CAFE WHERE THE PRICES ARE GOOD AND WHERE THEY PLAY DREAMY MUSIC WHICH RENE AND BRIGI LISTEN TO FROM OUTSIDE THE WINDOW.