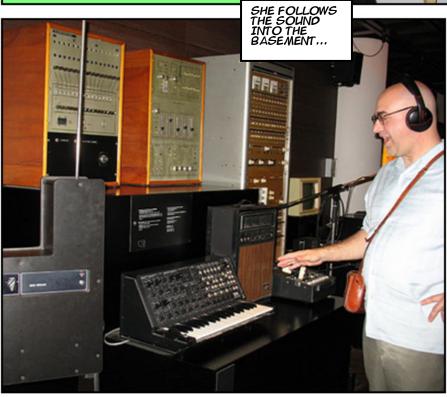

THEY FIGURE
JOHN'S AN
ADULT, AND THAT
HE CAN FEND FOR
HIMSELF, SO
THEY SIT AROUND
AND CATCH UP ON
GOSSIP.

SUDDENLY, RENE HEARS AN EERIE SCI-FI RADIO SOUND.

SHE THINKS THE SOUND
IS COMING FROM THIS
CREEPY ART DECO
CASTLE THAT THE
LOCALS SAID BELONGED
TO A CRAZED
MUSICOLOGIST

> COULD THAT BE THE EXPLANATION OF THE STRANGE SOUND RENE WAS HEARING FROM THE CASTLE?

RENE PUSHES ASIDE THE CREAKY DOORS OF THE CASTLE...

SHE EXPLORES THE VARIOUS ROOMS AND FINDS QUIRKY MUSICAL INSTRUMENTS WHOSE SOLE PURPOSE IS TO TURN UNSUSPECTING VISITORS INTO BOHEMIANS.

THEN, SHE HEARS IT AGAIN. THAT CREEPY SCI-FI SOUND....

AND THERE, BY
THE GLOW OF
A LAVA LAMP
SHE SEE'S
JOHN.

HE IS
PLAYING A
1970'S
MODULAR
ANALOG
SYNTH.

SO IT WAS
JOHN MAKING
THAT SOUND
ALL ALONG.

HE HAD BEEN
TURNED INTO
A BOHEUMAN
AFTER ALL...