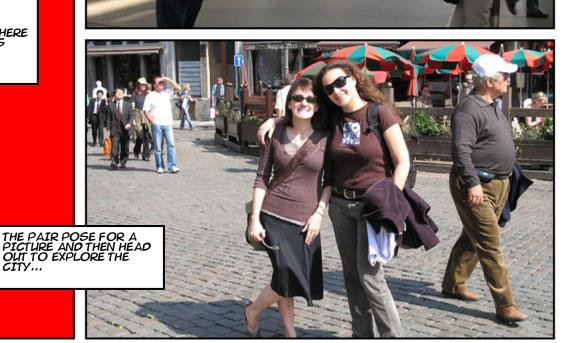

16

TWO HOURS LATER, THEY ARRIVE IN BRUSSELS WHERE BRIGI MEETS THEM AT THE STATION.

ALL OF A SUPPEN, RENE REALIZES THAT THEY LEFT JOHN BACK AT THE STATION....

THE PAIR FIND A GREAT CAFE WHERE THE PRICES ARE GOOD AND WHERE THEY PLAY DREAMY MUSIC WHICH RENE AND BRIGI LISTEN TO FROM OUTSIDE THE WINDOW.