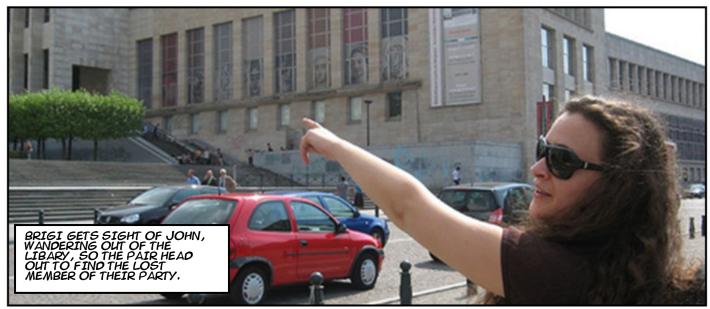

16

TWO HOURS LATER, THEY ARRIVE IN BRUSSELS WHERE BRIGI MEETS THEM AT THE STATION.

ALL OF A SUPPEN, RENE REALIZES THAT THEY LEFT JOHN BACK AT THE STATION....

THE PAIR FIND A GREAT CAFE WHERE THE PRICES ARE GOOD AND WHERE THEY PLAY DREAMY MUSIC WHICH RENE AND BRIGI LISTEN TO FROM OUTSIDE THE WINDOW.