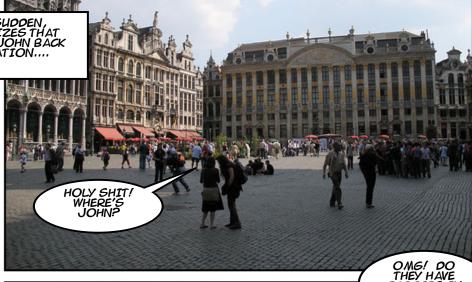

16

TWO HOURS LATER, THEY ARRIVE IN BRUSSELS WHERE BRIGI MEETS THEM AT THE STATION.

ALL OF A SUPPEN, RENE REALIZES THAT THEY LEFT JOHN BACK AT THE STATION....

THE PAIR FIND A GREAT CAFE WHERE THE PRICES ARE GOOD AND WHERE THEY PLAY DREAMY MUSIC WHICH RENE AND BRIGI LISTEN TO FROM OUTSIDE THE WINDOW.