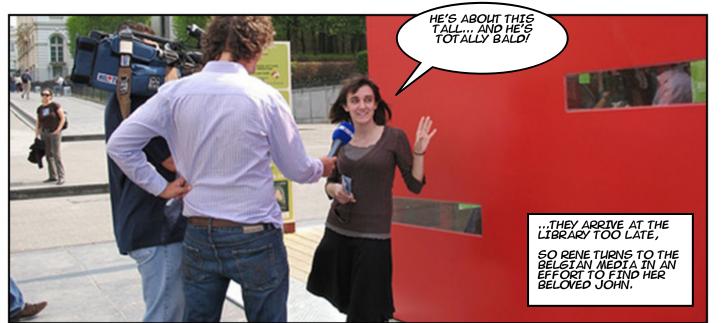

16

TWO HOURS LATER, THEY ARRIVE IN BRUSSELS WHERE BRIGI MEETS THEM AT THE STATION.

ALL OF A SUPPEN, RENE REALIZES THAT THEY LEFT JOHN BACK AT THE STATION....

THE PAIR FIND A GREAT CAFE WHERE THE PRICES ARE GOOD AND WHERE THEY PLAY DREAMY MUSIC WHICH RENE AND BRIGI LISTEN TO FROM OUTSIDE THE WINDOW.

THEY FIGURE
JOHN'S AN
ADULT, AND THAT
HE CAN FEND FOR
HIMSELF, SO
THEY SIT AROUND
AND CATCH UP ON
GOSSIP.

SUDDENLY, RENE HEARS AN EERIE SCI-FI RADIO SOUND.

SHE THINKS THE SOUND
IS COMING FROM THIS
CREEPY ART DECO
CASTLE THAT THE
LOCALS SAID BELONGED
TO A CRAZED
MUSICOLOGIST