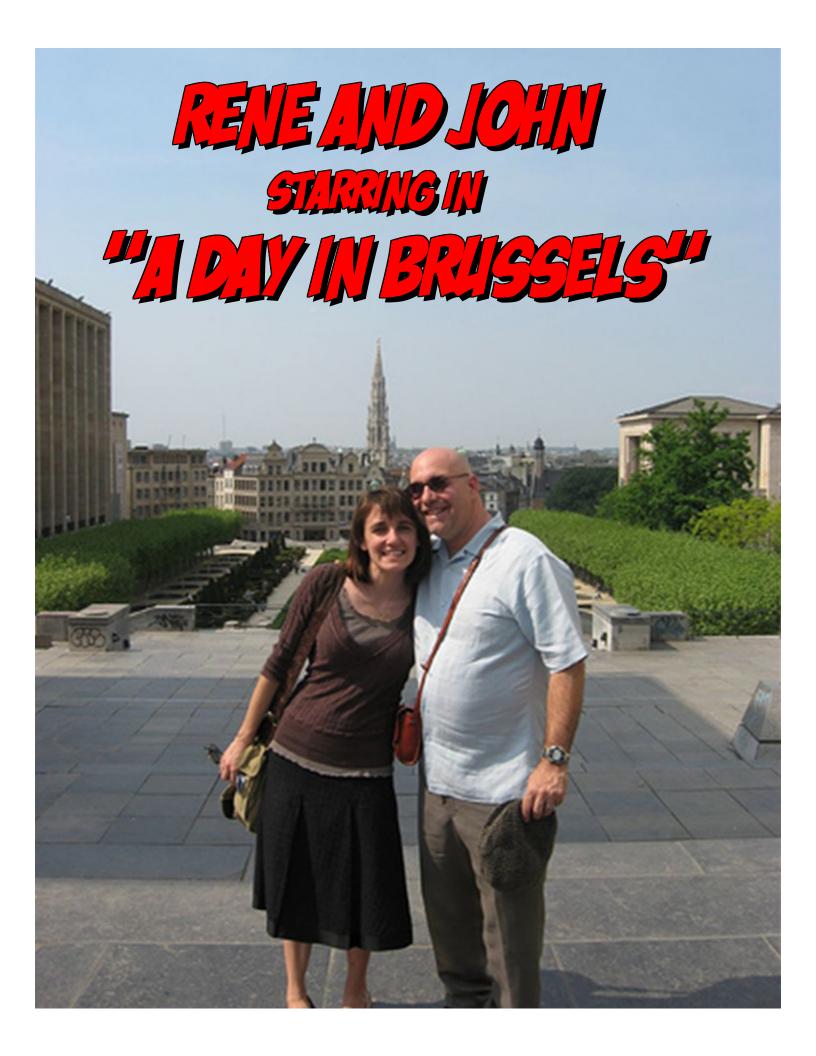

THIS PAST APRIL, RENE AND JOHN VACATIONED FOR A WEEK IN PARIS.

THEY BOOKED INTO A CUTE HOTEL ROOM IN THE MARAIS AND HAD MANY ADVENTURES.

> ONE DAY, RENE HAD MADE ARRANGEMENTS TO MEET HER FRIEND IN BRUSSELS.