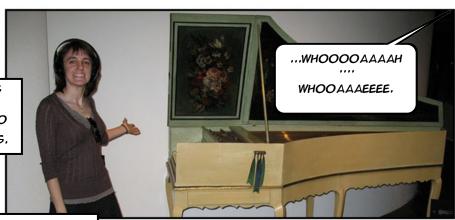

THEN, SHE HEARS IT AGAIN. THAT CREEPY SCI-FI SOUND....

AND THERE, BY
THE GLOW OF
A LAVA LAMP
SHE SEE'S
JOHN.

HE IS
PLAYING A
1970'S
MODULAR
ANALOG
SYNTH.

SO IT WAS
JOHN MAKING
THAT SOUND
ALL ALONG.

HE HAD BEEN
TURNED INTO
A BOHEUMAN
AFTER ALL...